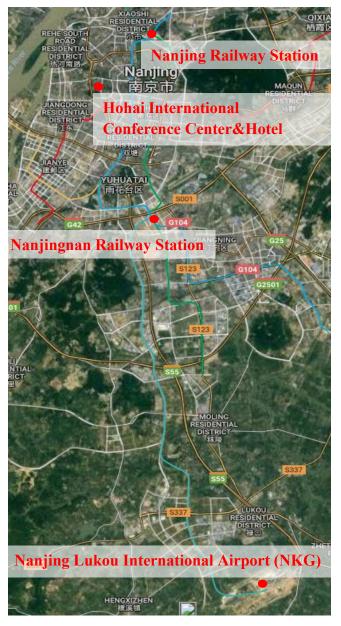

#### **MAP**

# **Transportation:**

From Nanjing Railway Station

*Route 1*: Take a Taxi, approximately 30 RMB.

Route 2: Take Line 1 Subway (Toward China Pharmaceutical University), Transfer to Line 4 Subway(Toward Longjiang) at Gulou Station, Get off at Nanyi Ershi Caochangmen Station(Exit 2), Walk about 260m, Transfer to Line 302 Bus(Toward Gupinggang), Get off at Xikang Lu Station, Walk about 170m.

From Nanjingnan Railway Station

Route 1: Take a Taxi, approximately 50 RMB.

Route 2: Take Line 3 Subway (Toward Forest Farm), Transfer to Line 4 Subway (Toward Longjiang) at Jimingsi Station, Get off at Nanyi Ershi Caochangmen Station (Exit 2), Walk about 260m, Transfer to Line 302 Bus (Toward Gupinggang), Get off at Xikang Lu Station, Walk about 170m.

From Nanjing Lukou International Airport (NKG)

Route 1: Take a Taxi, approximately 150 RMB.

Route 2: Take Line S1 Subway, Transfer to Line 3 Subway (Toward Forest Farm) at Nanjingnan Railway Station, Transfer to Line 4 Subway (Toward Longjiang) at Jimingsi Station, Get off at Nanyi Ershi Caochangmen Station(Exit 2), Walk about 260m, Transfer to Line 302 Bus (Toward Gupinggang), Get off at Xikang Lu Station, Walk about 170m.